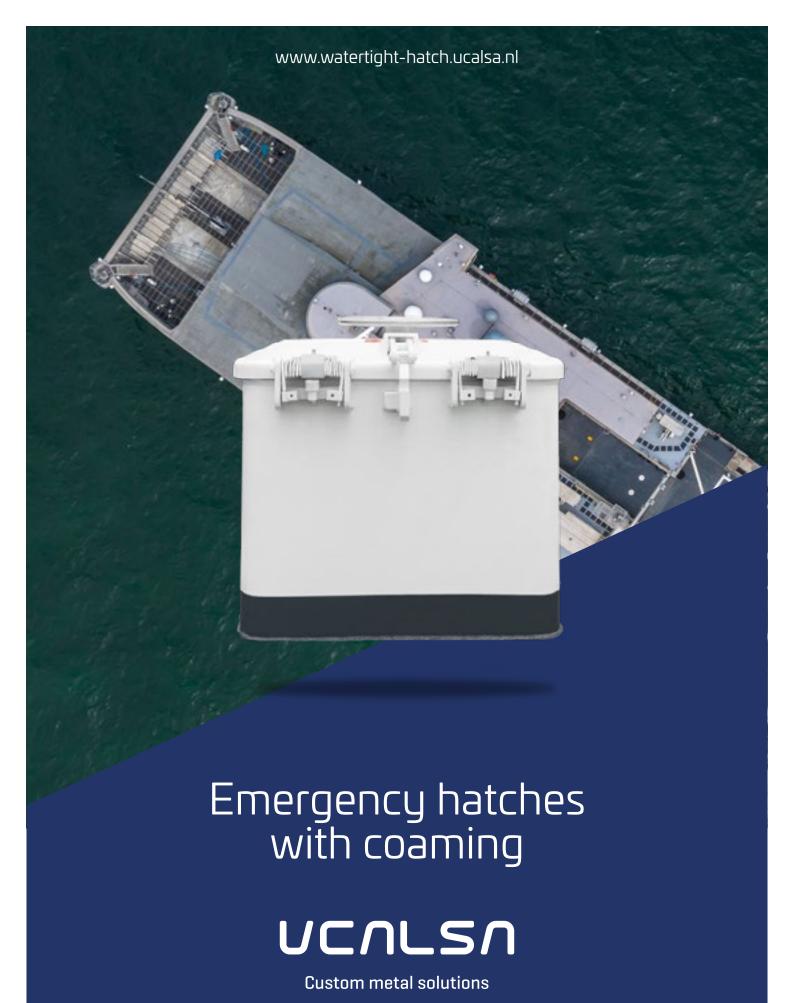

# Emergency hatches with coaming

### Purpose

Hatches for leisure boats, professional vessels and other sectors such as wind power

#### Characteristics

Flush hatches or with coaming under customer demand, built with the customer's own standards or customized design complying with applicable rules and regulations (ns 6028, une en-iso 12216, reglamentos...).

### **Lock System**

Centralized closure

#### **Materials**

Steel Stainless steel Aluminium

#### **Accessories**

Gas spring
Counterweight
Spring
Insulation
Inner lock
Ask for more options