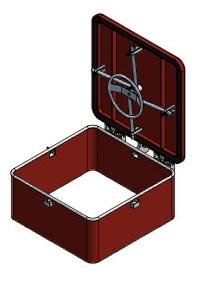

# Emergency hatches with coaming

### **Lock System**

Centralized closure

#### **Materials**

Steel Stainless steel Aluminium

#### **Accessories**

Gas spring
Counterweight
Spring
Insulation
Inner lock
Ask for more options