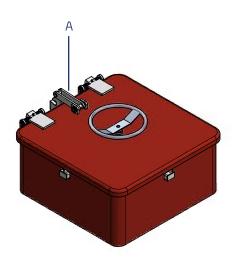

# Emergency hatches with coaming

### **Lock System**

Centralized closure

#### **Materials**

Steel Stainless steel Aluminium

#### **Accessories**

Gas spring
Counterweight
Spring
Insulation
Inner lock
Ask for more options