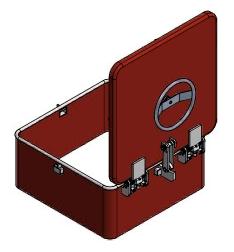

### **Lock System**

Centralized closure

#### **Accessories**

Gas spring
Counterweight
Spring
Insulation
Inner lock
Ask for more options