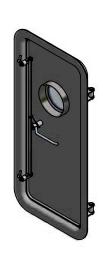

#### Purpose

The weathertight ship door is designed for mounting in walls of ship's superstructures

#### Characteristics

The door can be made of steel, aluminum or stainless steel. Pins of closures are settled in steel sleeves. Hinge pins are made of stainless steel.