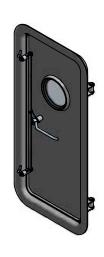

#### Purpose

The weathertight ship door is designed for mounting in walls of ship's superstructures

#### Characteristics

The door can be made of steel, aluminum or stainless steel. Pins of closures are settled in steel sleeves. Hinge pins are made of stainless steel.