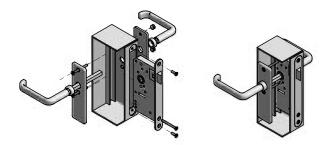

#### Lock System

Individual latches
Closure latches centralized in a single lever or
a handwheel
Lock with cylinder and handle from both sides
Lock with handle from both sides without
cylinder
Lock with cylinder
Magnetic lock

### Accessories WSD spraytigt weathertight

Lock With Cylinder And Handle From Both Sides

Lock With Handle From Both Sides Without Cylinder

Lock With Cylinder

Single Toggle

Magnetic Lock