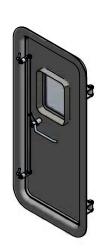

### WSD spraytight

Weathertight ship door

#### Purpose

The weathertight ship door is designed for mounting in walls of ship's superstructures

#### Characteristics

The door can be made of steel, aluminum or stainless steel. Pins of closures are settled in steel sleeves. Hinge pins are made of stainless steel.