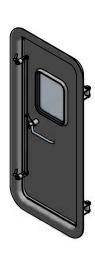

#### Purpose

The weathertight ship door is designed for mounting in walls of ship's superstructures

#### Characteristics

The door can be made of steel, aluminum or stainless steel. Pins of closures are settled in steel sleeves. Hinge pins are made of stainless steel.

#### Lock System

Individual latches
Closure latches centralized in a single lever or
a handwheel
Lock with cylinder and handle from both sides
Lock with handle from both sides without
cylinder
Lock with cylinder
Magnetic lock