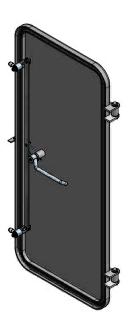

#### Lock System

Individual latches
Closure latches centralized in a single lever or
a handwheel
Lock with cylinder and handle from both sides
Lock with handle from both sides without
cylinder
Lock with cylinder
Magnetic lock

### Accessories WSD spraytigt weathertight

Lock With Cylinder And Handle From Both Sides

Lock With Handle From Both Sides Without Cylinder

Lock With Cylinder

Single Toggle

Magnetic Lock