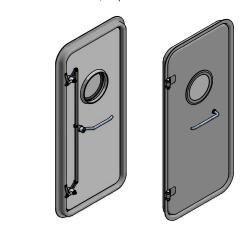

#### Accessories

Porthole
Window
Conventional closure
Electronic closure
Digital lock with code
Pantograph opening
Insulation
Double leaf

### Accessories

WSD spraytigt weathertight

Welded Porthole

Porthole Cover

**Bolted Aluminium Window** 

Welded Window

Window Cover