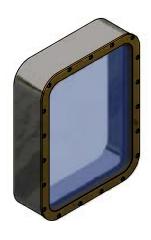

#### Accessories

Porthole
Window
Conventional closure
Electronic closure
Digital lock with code
Pantograph opening
Insulation
Double leaf

### Accessories

WSD spraytigt weathertight

Welded Porthole

Porthole Cover

**Bolted Aluminium Window** 

Welded Window

Window Cover