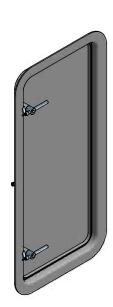

### WSD spraytight

Weathertight ship door

#### Purpose

The weathertight ship door is designed for mounting in walls of ship's superstructures

#### Characteristics

The door can be made of steel, aluminum or stainless steel. Pins of closures are settled in steel sleeves. Hinge pins are made of stainless steel.