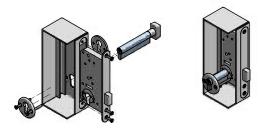

#### Lock System

Individual latches
Closure latches centralized in a single lever or
a handwheel
Lock with cylinder and handle from both sides
Lock with handle from both sides without
cylinder
Lock with cylinder
Magnetic lock

### Accessories WSD spraytigt weathertight

Lock With Cylinder And Handle From Both Sides

Lock With Handle From Both Sides Without Cylinder

Lock With Cylinder

Single Toggle

Magnetic Lock