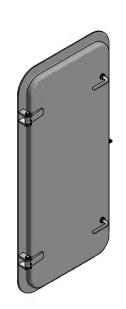

### WSD spraytight

Weathertight ship door

#### Purpose

The weathertight ship door is designed for mounting in walls of ship's superstructures

#### Characteristics

The door can be made of steel, aluminum or stainless steel. Pins of closures are settled in steel sleeves. Hinge pins are made of stainless steel.