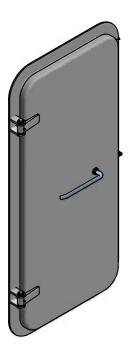

## Technical specification WSD spraytigt weathertight

| 1 | Max. Dimensions            | Upon request    | -                             | -           |
|---|----------------------------|-----------------|-------------------------------|-------------|
| 2 | Coaming material           | Steel           | Stainless Steel               | Aluminium   |
| 3 | Coaming profile            | "L" Bar Profile | Flar Bar Profile              | "Z" Profile |
| 4 | Door leaf material         | Steel           | Stainless Steel               | Aluminium   |
| 5 | Opening mechanism material | Stainless Steel | -                             | -           |
| 6 | Hinges qty                 | 2 - 4           | 6 - 8                         | 10          |
| 7 | Insulation                 | None            | Rockwool                      | -           |
| 8 | Surface treatment          | Painting        | Sandblasting + primer coating | _           |
|   |                            |                 |                               |             |
| 9 | Window                     | Window          | Porthole                      |             |

#### Lock System

Individual latches
Closure latches centralized in a single lever or
a handwheel
Lock with cylinder and handle from both sides
Lock with handle from both sides without
cylinder
Lock with cylinder
Magnetic lock