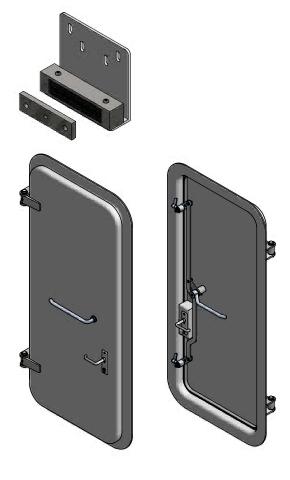

### WSD spraytight

Weathertight ship door

#### Purpose

The weathertight ship door is designed for mounting in walls of ship's superstructures

#### Characteristics

The door can be made of steel, aluminum or stainless steel. Pins of closures are settled in steel sleeves. Hinge pins are made of stainless steel.

#### Lock System

Individual latches
Closure latches centralized in a single lever or
a handwheel
Lock with cylinder and handle from both sides
Lock with handle from both sides without
cylinder
Lock with cylinder
Magnetic lock