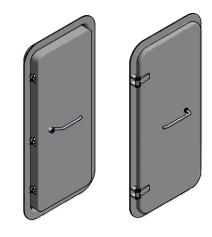

#### Characteristics

The door can be made of steel, aluminum or stainless steel. Pins of closures are settled in steel sleeves. Hinge pins are made of stainless steel.

#### Lock System

Individual latches
Closure latches centralized in a single lever or
a handwheel
Lock with cylinder and handle from both sides
Lock with handle from both sides without
cylinder
Lock with cylinder
Magnetic lock