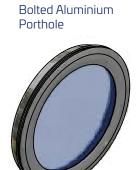

#### Accessories

Porthole
Window
Conventional closure
Electronic closure
Digital lock with code
Pantograph opening
Insulation
Double leaf

### Accessories

WSD spraytigt weathertight

Welded Porthole

Porthole Cover

**Bolted Aluminium Window** 

Welded Window

Window Cover