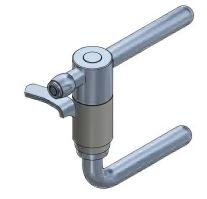

#### Lock System

Individual latches
Closure latches centralized in a single lever or
a handwheel
Lock with cylinder and handle from both sides
Lock with handle from both sides without
cylinder
Lock with cylinder
Magnetic lock

### Accessories WSD spraytigt weathertight

Lock With Cylinder And Handle From Both Sides

Lock With Handle From Both Sides Without Cylinder

Lock With Cylinder

Single Toggle

Magnetic Lock