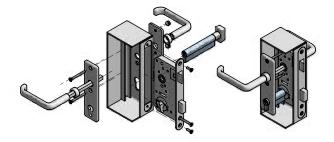

#### Lock System

Individual latches
Closure latches centralized in a single lever or
a handwheel
Lock with cylinder and handle from both sides
Lock with handle from both sides without
cylinder
Lock with cylinder
Magnetic lock

### Accessories WSD spraytigt weathertight

Lock With Cylinder And Handle From Both Sides

Lock With Handle From Both Sides Without Cylinder

Lock With Cylinder

Single Toggle

Magnetic Lock