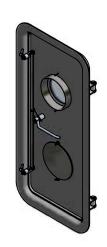

#### Characteristics

The door can be made of steel, aluminum or stainless steel. Pins of closures are settled in steel sleeves. Hinge pins are made of stainless steel.

#### Lock System

Individual latches
Closure latches centralized in a single lever or
a handwheel
Lock with cylinder and handle from both sides
Lock with handle from both sides without
cylinder
Lock with cylinder
Magnetic lock

#### Accessories

Porthole
Window
Conventional closure
Electronic closure
Digital lock with code
Pantograph opening
Insulation
Double leaf