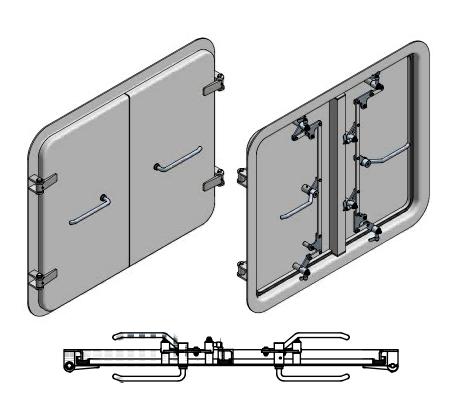

# Technical specification Double Leaf Doors WSD Spraytigt weathertight

| 1 | Max. Dimensions            | Upon request    | -                             | -           |
|---|----------------------------|-----------------|-------------------------------|-------------|
| 2 | Coaming material           | Steel           | Stainless Steel               | Aluminium   |
| 3 | Coaming profile            | "L" Bar Profile | Flar Bar Profile              | "Z" Profile |
| 4 | Door leaf material         | Steel           | Stainless Steel               | Aluminium   |
| 5 | Opening mechanism material | Stainless Steel | -                             | -           |
| 6 | Hinges qty                 | 2 - 4           | 6 - 8                         | 10          |
| 7 | Insulation                 | None            | Rockwool                      | -           |
| 8 | Surface treatment          | Painting        | Sandblasting + primer coating | -           |
| 9 | Window                     | Window          | Porthole                      | -           |
|   |                            |                 |                               |             |