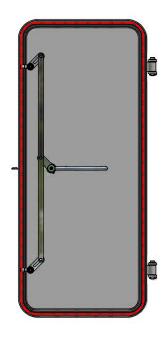

#### Lock System

Individual latches
Closure latches centralized in a single lever or
a handwheel
Lock with cylinder and handle from both sides
Lock with handle from both sides without
cylinder
Lock with cylinder
Magnetic lock

### Accessories WSD spraytigt weathertight

Lock With Cylinder And Handle From Both Sides

Lock With Handle From Both Sides Without Cylinder

Lock With Cylinder

Single Toggle

Magnetic Lock