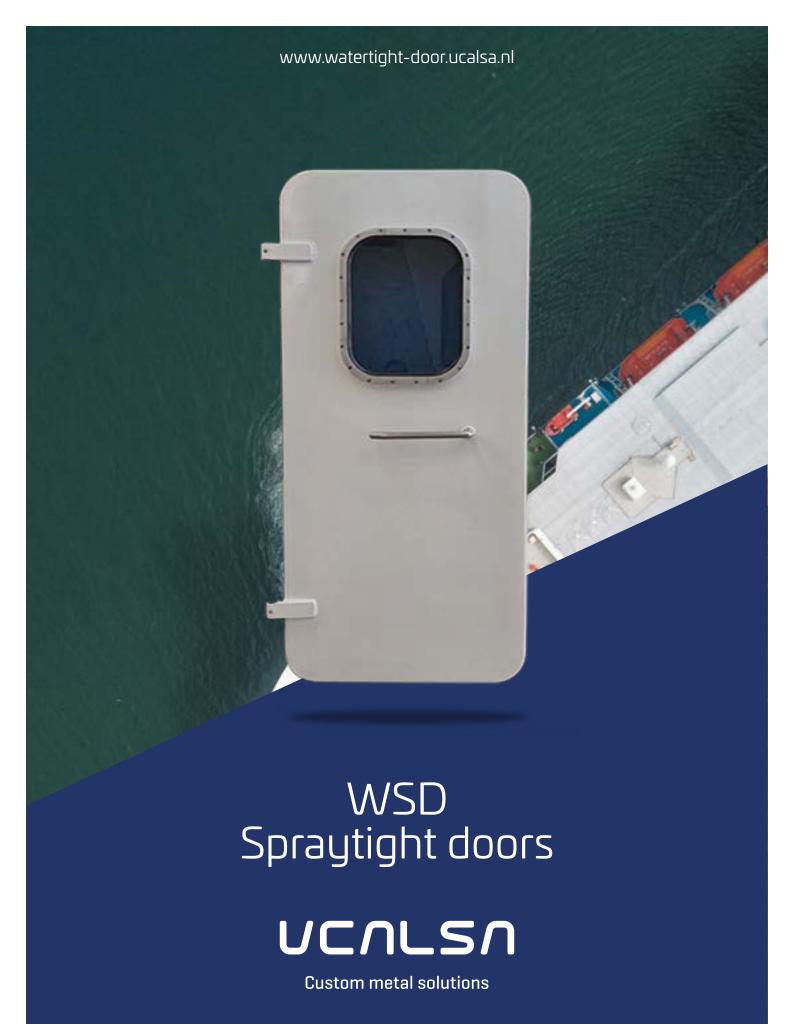

### WSD spraytight

Weathertight ship door

#### Purpose

The weathertight ship door is designed for mounting in walls of ship's superstructures

#### Characteristics

The door can be made of steel, aluminum or stainless steel. Pins of closures are settled in steel sleeves. Hinge pins are made of stainless steel.