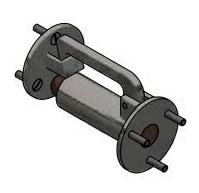

## Lock System

Individual latches Closure latches centralized in a single lever.

#### Accessories

Lock