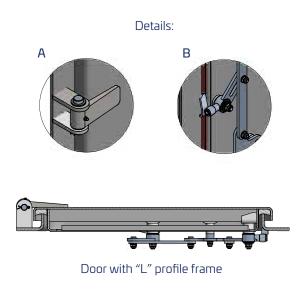

## Lock System

Individual latches Closure latches centralized in a single lever.