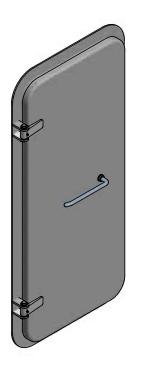

#### Characteristics

Watertight, Weathertight or Spraytight doors, rated A60.

Maximum size according to our certificates is: CO (Clear Opening) =  $800 \times 1800$ mm (width x height).

# Technical specification A60

| 1           | Max. Dimensions                | 800x1800 mm              | -                                       |
|-------------|--------------------------------|--------------------------|-----------------------------------------|
| 2           | Coaming material               | Steel                    | Stainless Steel                         |
| 3           | Coaming profile                | "L" Bar Profile          | -                                       |
| 4           | Door leaf material             | Steel                    | Stainless Steel                         |
| 5           | Opening mechanism              | <b>n</b> Stainless Steel | -                                       |
|             | material                       |                          |                                         |
| 6           |                                | 2                        |                                         |
| 6           | material                       |                          | <u>-</u>                                |
| 6<br>7<br>8 | material Hinges qty            | 2                        | -<br>-<br>Sandblasting + primer coating |
| 7           | material Hinges qty Insulation | 2<br>Rockwool            | - Sandblasting + primer coating -       |