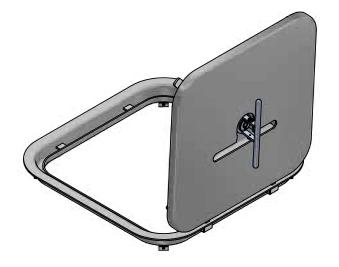

## **Lock System**

Individual latches Closure latches centralized in a single lever or a handwheel