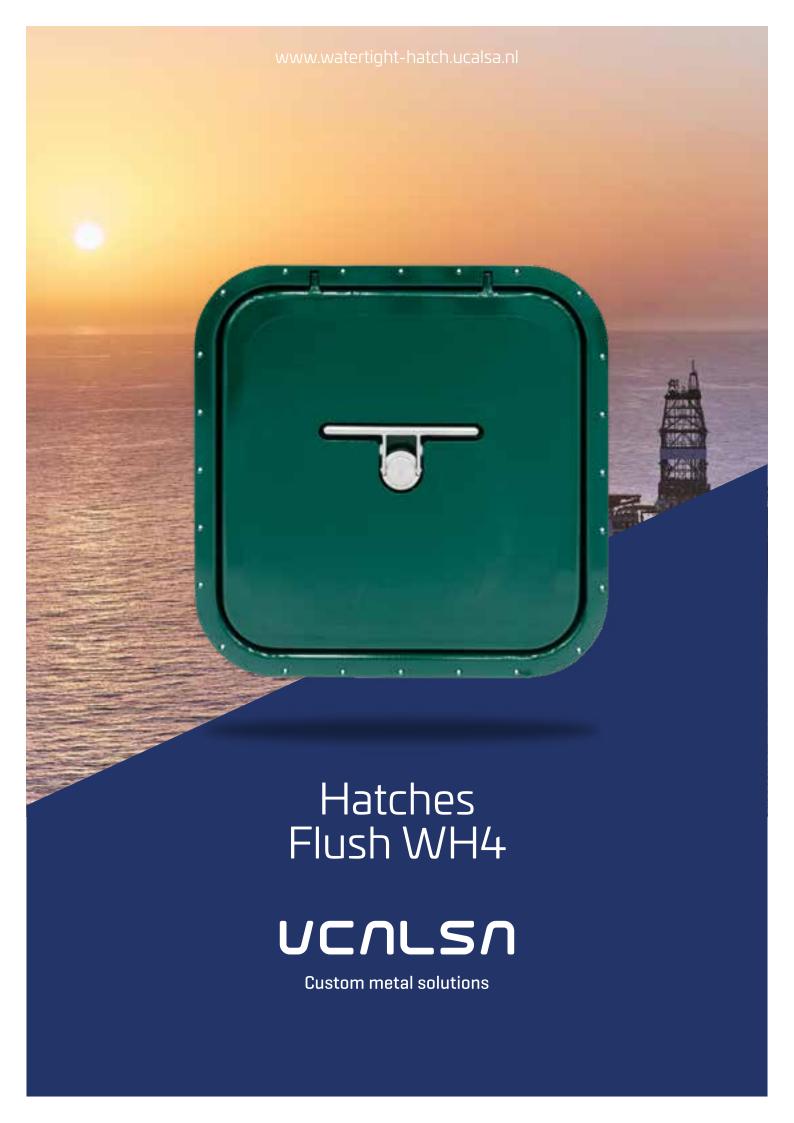

## Hatches Flush WH4

## Purpose

Hatches for leisure boats, professional vessels and other sectors such as wind power

#### **Characteristics**

Flush hatches and hatches with coaming, built following our standard, built with customized design or with the customer's design, complying with applicable rules and regulations.