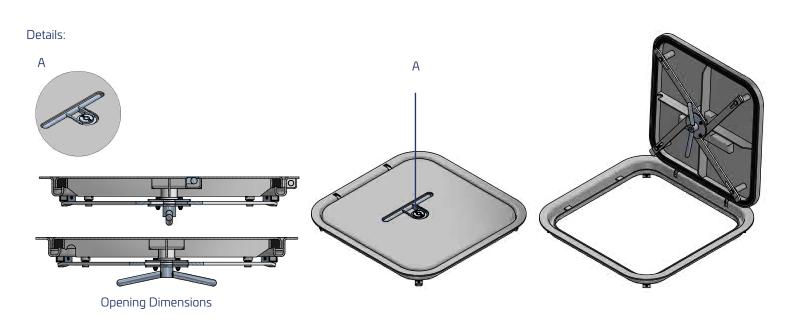

## **Lock System**

Individual latches Closure latches centralized in a single lever or a handwheel

# Technical specification Hatches Flush WH4

| 1 | Max. Dimensions            | Upon request    | -                             | -         |
|---|----------------------------|-----------------|-------------------------------|-----------|
| 2 | Coaming material           | Steel           | Stainless Steel               | Aluminium |
| 3 | Coaming profile            | L Bar           | Flat Bar                      | Flush     |
| 4 | Door leaf material         | Steel           | Stainless Steel               | Aluminium |
| 5 | Opening mechanism material | Stainless Steel | -                             | -         |
| 6 | Hinges qty                 | 2               | -                             | -         |
| 7 | Insulation                 | None            | Rockwool                      | -         |
| 8 | Surface treatment          | Painting        | Sandblasting + primer coating | -         |
|   |                            |                 |                               |           |